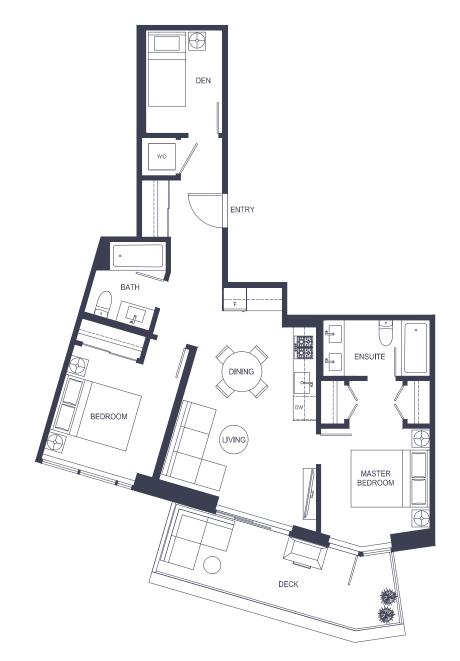

## 2 BEDROOM, DEN + 2 BATH

| INTERIOR  | EXTERIOR  |
|-----------|-----------|
| 842 SQ FT | 120 SQ FT |

TOTAL SPACE 962 SQ FT

CENTRED

In our continuing effort to improve and maintain the high standard of the Horizon21 development, the developer reserves the right to modify or change plans, specifications, features and prices without notice. Materials may be substituted with equivalent or better at the developer's sole discretion. All dimensions and sizes are approximate and are based on architectural measurements. As slight variations may occur throughout the development please see architectural plans if material to your decision to purchase. Please see disclosure statement for specific offering details. E.&O.E.